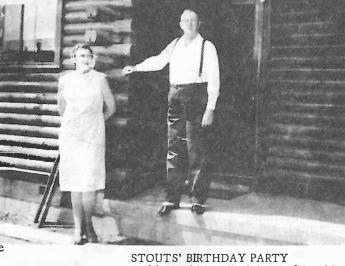

#### TASTY BAKE SHOP

144 E. MAIN 444-3686

Mon. - Sat. 9-5

Alpine Beauty Salon Hi Pashion Hair Styling

For Appointment, 445-4031

2142 Hwy 80

Alpine

Mr. and Mrs. Karl Stout of 311 W. Noakes, Harbison Canyon, entertained their grandson Donny Minadeo with a birthday party at their home Friday evening.

There were 37 present and out-of-town guests were Chas. Minadeo and his son Mickey, Audrey Wilson and her son Bobby who drove down from Huntington Beach. From Indianapolis came Mr. and Mrs. Gary Hoover and their 2 children.

The Alpine Bakery made and decorated the lovely cake that was served with ice cream.

Danny makes his home with the Stouts, started to the Harbison Canyon school Monday.

George Molner, his wife and 5 children moved from 3095 Hwy 80 to Campo last week. He is with Pioneer Sales and Service. The home is owned by Dr. Steward Dadman of SD.