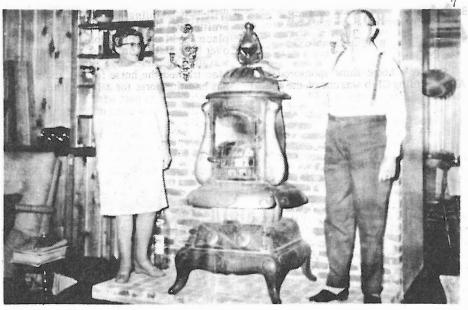

STALLION

OAKS RANCH Descanso

6 . CLANCYS ENJOY NEW HOME

Here is entrance to unique log house recently finished and occupied by Mr. and Mrs. Patrick Clancy on Eltinge Dr. He is a retired builder and an enthused flyer who would like to see an air-

They came from Tucson, like Alpine and chiefly its climate. He is now busy landscaping the scenic site atop the hill.

park here.

The interior of this unique residence is tastefully decor-

ated and they have numerous valuable antiques. One is an old "Laurel" cast iron stove which is backed by bricks where a fireplace might have been. It was shipped out from the midwest. Note the nickleplated trim and the tiny mica squares on the front door.

## **CLUB ALPINE**

2502 Hwy 80

445-2006

John & Rosemary Fait and Charlie Lentz

Pool Tables - Coldest Beer Around

Mr. and Mrs. Patrick Clancy are proud of their old cast iron stove which they installed for heat instead of a fire place. The stove is an antique