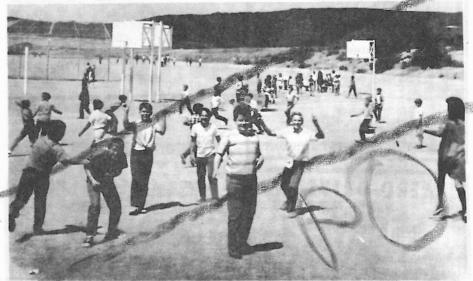

MOST KIDS GLAD TO BE BACK

Here is the big playground at noon Tuesday with part of the energetic 652 that enrolled this year, 54 more than 1967, reports Supt. Paul Clay. A few may straggle in, with more during the

year.

Most of the youngsters are really glad to be back at their studies, and teachers report all going smoothly. One problem is the increasing need for more room to keep up with the growing community, which with completion of new housing and big trailer park, more students will appear.